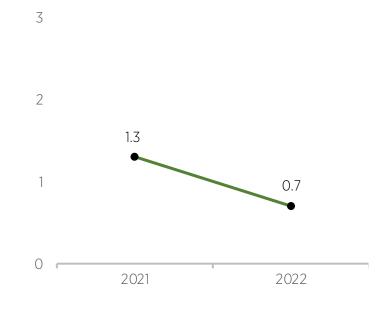

valuated by us, sorted in a pure form, and handed over to specialized incineration facilities and collection points for disposal.

#### WASTE TYPES IN TONS

|                  | 2020 | 2021 | 2022 |
|------------------|------|------|------|
| Paper, cardboard | 513  | 566  | 610  |
| Wood             | 61   | 43   | 0    |
| Packaging film   | 3    | 3    | 3,4  |
| Metal            | 28   | 8    | 16   |
| General waste    | 75   | 51   | 51   |
| Hazardous waste  | -    | 1,3  | 0,7  |

#### RATIO IN 2022





## MATERIAL RECYCLING

Percentage of waste types (excl. hazardous waste):





Packaging film Metal



General Waste





## RECYCLING RATE





On average

91%

of our recyclable waste has been recycled in the last 4 years.



## **HAZARDOUS WASTE**

#### HAZARDOUS WASTE IN TONS







## **PALETTS RE-USE**

Since 2022, we have been working with Greenport Pallets, a company that builds new pallets from our discarded ones.

This way, we give our waste a new life and also save on CO2 emissions and costs.

BEFORE

2022

On average

**70** tons

correspond to approximately

1000-1500 pallets

per year that are sorted out by us and, starting from 2022, recycled and used for the production of new pallets.

Incineration

Recycling ✓

43 pick-ups through container collection

16 pick-ups through loading onto a semi-trailer ✓

# RESOURCES



## SUSTAINABLE MEASUREMENTS

We continuously work towards saving energy, thus operating in a more resource-efficient and cost-effective manner.



Transitioning our fleet to electric vehicles



Switching to paper-based packaging tape i