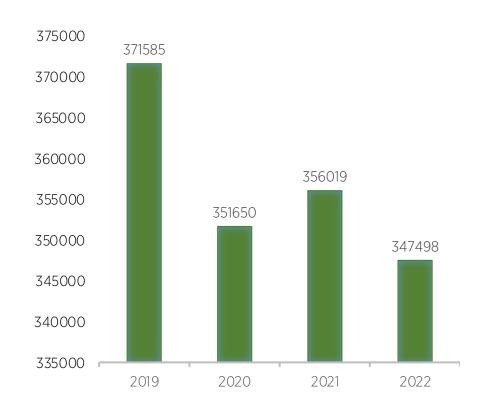

## **POWER CONSUMPTION**

#### POWER CONSUMPTION IN KWH

**-7**%

Reduction of power consumption since 2019