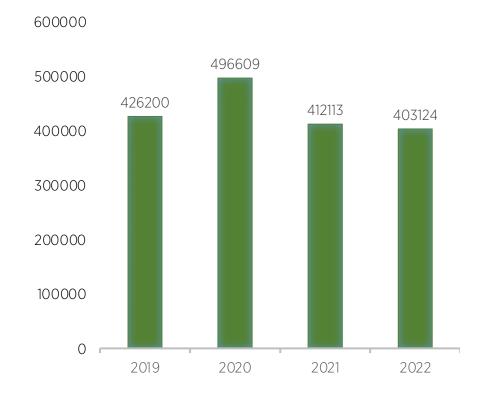

## **POWER CONSUMPTION**

#### GAS CONSUMPTION IN KWH

Reduction of gas consumption since 2019