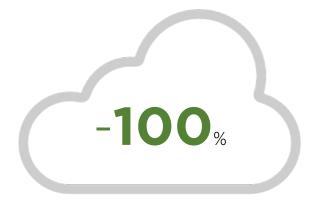

## **CO2 EMISSIONS**

#### CO2 EMISSIONS IN TONS

Reduction in CO2 emissions since 2022 due to the switch to purchasing renewable energy.