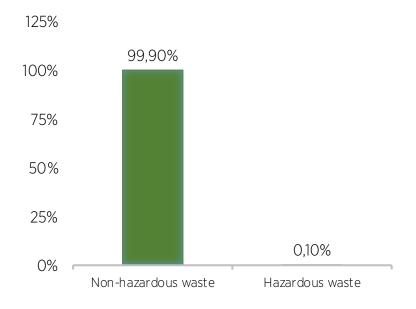

#### RATIO IN 2022

## WASTE TYPES AND SEPARATION

Through consistent waste separation, we reintroduce recyclable materials into the recycling loop.

Waste that cannot be recycled by us and is defined as hazardous waste according to the European Waste Directive (EWD) is evaluated by us, sorted in a pure form, and handed over to specialized incineration facilities and collection points for disposal.

#### WASTE TYPES IN TONS

|                  | 2020 | 2021 | 2022 |
|------------------|------|------|------|
| Paper, cardboard | 513  | 566  | 610  |
| Wood             | 61   | 43   | 0    |
| Packaging film   | 3    | 3    | 3,4  |
| Metal            | 28   | 8    | 16   |
| General waste    | 75   | 51   | 51   |
| Hazardous waste  | -    | 1,3  | 0,7  |