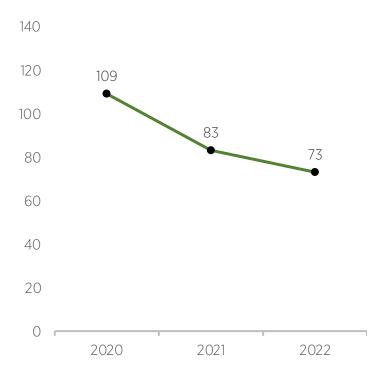

on of our halls to energy-efficient LED lighting



## RENEWABLE ENERGY

We get **100% green** electricity from certified hydropower and also produce **up to 300,000 kWh of solar power** p.a. with our photovoltaic system, which corresponds to **over 84%** of our annual electricity needs.

In this way we contribute to climate protection and the expansion of renewable energies.





## **POWER CONSUMPTION**

#### POWER CONSUMPTION IN KWH





**-7**%

Reduction of power consumption since 2019



## **CO2 EMISSIONS**

#### CO2 EMISSIONS IN TONS





Reduction in CO2 emissions since 2022 due to the switch to purchasing renewable energy.



## **POWER CONSUMPTION**

#### GAS CONSUMPTION IN KWH





Reduction of gas consumption since 2019



## **CO2 EMISSIONS GAS**

#### CO2 EMISSIONS IN TONS





CO2 emission savings since 2020



## WATER CONSUMPTION



Annual values for water consumption are not communicated to us until the middle of the following year. Therefore, no values for 2022 can be published yet.

# 



## PROJECTS FOR THE FUTURE

| TARGET FIELD                                               | MEASURES                                                                                                | REALISATION PLANNED |
|------------------------------------------------------------|---------------------------------------------------------------------------------------------------------|---------------------|
| Employees<br>Health care                                   | Purchase and installation of defibrillators