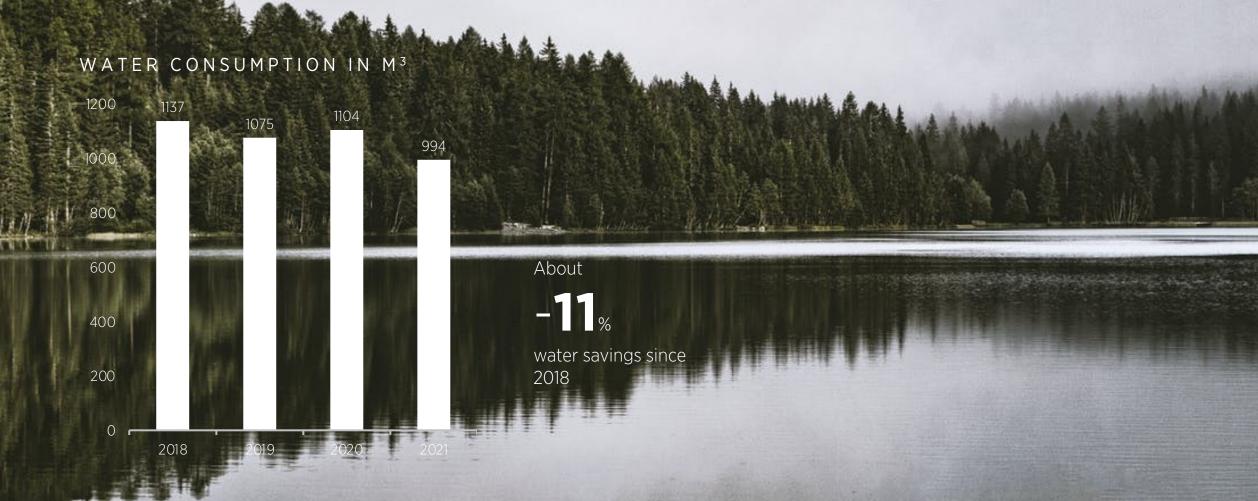

## WATER CONSUMPTION

Annual values for water consumption are not communicated to us until the middle of the following year. Therefore, no values for 2022 can be published yet.