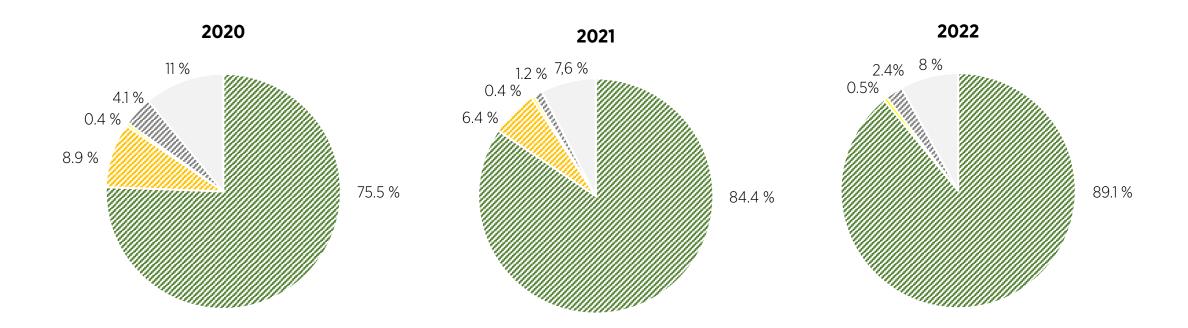

## SHARE OF FSC® / PEFC

Percentage share of our purchased materials with FSC® and PEFC certification

## MATERIAL RECYCLING

Percentage of waste types (excl. hazardous waste):

Packaging film Metal

General Waste