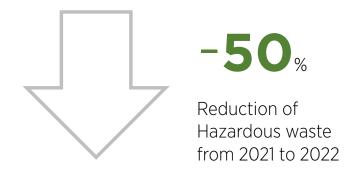

## **HAZARDOUS WASTE**

#### HAZARDOUS WASTE IN TONS

#### WASTE TYPES IN TONS

|                  | 2020 | 2021 | 2022 |
|------------------|------|------|------|
| Paper, cardboard | 513  | 566  | 610  |
| Wood             | 61   | 43   | 0    |
| Packaging film   | 3    | 3    | 3,4  |
| Metal            | 28   | 8    | 16   |
| General waste    | 75   | 51   | 51   |
| Hazardous waste  | -    | 1,3  | 0,7  |