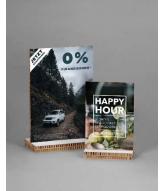

01:2015

# **PRODUKTINFOS**

Stand: 11 | 2021



## **VERGLEICH ZU PRODUKTEN AUS ACRYL / KUNSTSTOFF**

Tischaufsteller gibt es aus unterschiedlichen Materialien.

Unser Produkt aus nachhaltigen Wabenplatten bietet gegenüber anderen Materialien wie z.B. Acryl/ Kunststoff folgende Vorteile:

| Faktoren            | Unser Tischaufsteller | Acryl / Kunststoff |
|---------------------|-----------------------|--------------------|
| Nachhaltigkeit      | ✓                     | Χ                  |
| Leichtes Gewicht    | ✓                     | X                  |
| Günstiger Preis     | ✓                     | ✓                  |
| Günstige Entsorgung | ✓                     | X                  |
| Hochwertigkeit      | ✓                     | ✓                  |

### **PRODUKTBILDER**









#### **NOCH FRAGEN?**

Kontaktieren Sie uns! +49 2162 8966-0 hello@kohlscheincreative.com Mehr Informationen zum Produkt: https://kohlsche.in/TA