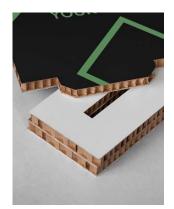

#### **EIGENSCHAFTEN**

- Aus nachhaltigen Wabenplatten
- 100 % plastikfrei
- · Topschild ein- oder beidseitig bedruckbar
- Fuß mit weißen Deckschichten
- · Leichtes Gewicht und stabiler Stand
- Flachliegender Versand und einfacher Aufbau

#### DIN A4

- Topschild: 297 x 210 x 10 mm
- Fuß: 210 x 110 x 20 mm

### DIN A5

- Topschild: 210 x 148 x 10 mm
- Fuß: 148 x 78 x 20 mm

ISO 9001:2015

### **PRODUKTBILDER**