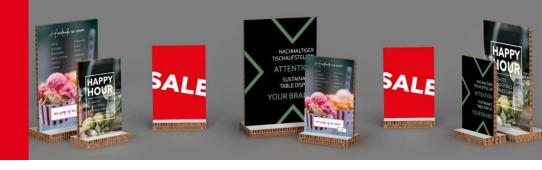

ckschichten
- · Leichtes Gewicht und stabiler Stand
- Flachliegender Versand und einfacher Aufbau

#### **NACHHALTIGKEIT**

- Hergestellt aus nachwachsenden Rohstoffen
- 100 % recyclingfähig
- Einfache und kostengünstige Entsorgung im Altpapier
- Nachhaltige und plastikfreie Alternative zu Werbeaufstellern aus z.B. Kunststoff

#### **ANWENDUNGEN**

- Aufmerksamkeitsstarke Platzierung im direkten Sichtfeld vom Kunden an der Kasse, auf Theken und Tischen
- Aktionen und Sonderangebote gezielt bewerben
- Hervorragend geeignet als Aufsteller auf Messen, Menü- oder Getränkekarte

#### **ABMESSUNGEN**

#### DIN A4

- Topschild: 297 x 210 x 10 mm
- Fuß: 210 x 110 x 20 mm

### DIN A5

- Topschild: 210 x 148 x 10 mm
- Fuß: 148 x 78 x 20 mm







ISO 9001:2015

# **PRODUKTINFOS**

Stand: 11 | 2021



## **VERGLEICH ZU PRODUKTEN AUS ACRYL / KUNSTSTOFF**

Tischaufsteller gibt es aus unterschiedlichen Materialien.

Unser Produkt aus nachhaltigen Wabenplatten bietet gegenüber anderen Materialien wie z.B. Acryl/ Kunststoff folgende Vorteile:

| Faktoren            | Unser Tischaufsteller | Acryl / Kunststoff |
|---------------------|-----------------------|--------------------|
| Nachhaltigkeit      | ✓                     | Χ                  |
| Leichtes Gewicht    | ✓                     | X                  |
| Günstiger Preis     | ✓                     | ✓                  |
| Günstige Entsorgung | ✓                     | X                  |
| Hochwertigkeit      | ✓                     | ✓                  |

### **PRODUKTBILDER**









#### **NOCH FRAGEN?**

Kontaktieren Sie u