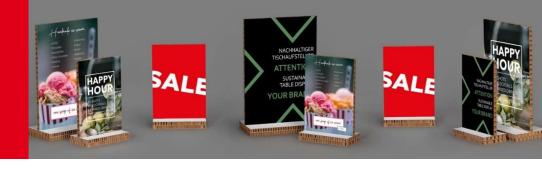

# **PRODUKTINFOS**

Stand: 11 | 2021



# NACHHALTIGER TISCHAUFSTELLER

INDIVIDUELL BEDRUCKBAR | NACHHALTIG | SCHNELLER & FLEXIBLER EINSATZ

Plastikfreier Aufsteller aus umweltfreundlicher Wabenplatte zur Präsentation von Angeboten & Aktionen auf Tischen und Verkaufstheken. Erhältlich in zwei DIN-Größen und individuell bedruckbar. Einfacher Zusammenbau sowie unkomplizierte Entsorgung.

#### **EIGENSCHAFTEN**

- Aus nachhaltigen Wabenplatten
- 100 % plastikfrei
- · Topschild ein- oder beidseitig bedruckbar
- Fuß mit weißen Deckschichten
- · Leichtes Gewicht und stabiler Stand
- Flachliegender Versand und einfacher Aufbau

#### **NACHHALTIGKEIT**

- Hergestellt aus nachwachsenden Rohstoffen
- 100 % recyclingfähig
- Einfache und kostengünstige Entsorgung im Altpapier
- Nachhaltige und plastikfreie Alternative zu Werbeaufstellern