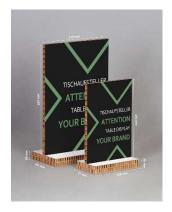

#### **ABMESSUNGEN**

#### DIN A4

- Topschild: 297 x 210 x 10 mm
- Fuß: 210 x 110 x 20 mm

### DIN A5

- Topschild: 210 x 148 x 10 mm
- Fuß: 148 x 78 x 20 mm

ISO 9001:2015