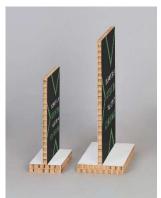

# NACHHALTIGER TISCHAUFSTELLER

INDIVIDUELL BEDRUCKBAR | NACHHALTIG | SCHNELLER & FLEXIBLER EINSATZ

Plastikfreier Aufsteller aus umweltfreundlicher Wabenplatte zur Präsentation von Angeboten & Aktionen auf Tischen und Verkaufstheken. Erhältlich in zwei DIN-Größen und individuell bedruckbar. Einfacher Zusammenbau sowie unkomplizierte Entsorgung.

#### **ANWENDUNGEN**

- Aufmerksamkeitsstarke Platzierung im direkten Sichtfeld vom Kunden an der Kasse, auf Theken und Tischen
- Aktionen und Sonderangebote gezielt bewerben
- Hervorragend geeignet als Aufsteller auf Messen, Menü- oder Getränkekarte

### **PRODUKTBILDER**